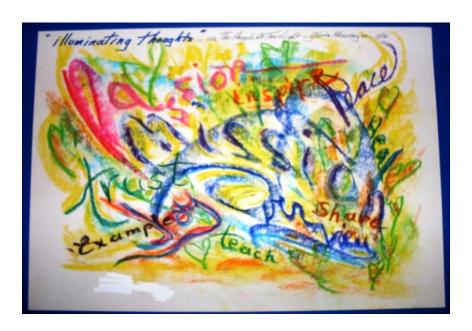

The MISSION chosen is the envelope to a re-discovery of the true self-designed adventure.

The OVERVIEW MISSION opens the throttle to propel the intention and drive the journey engaged. Did you choose Share, Example, Inspire, Teach or Heal?

What do you see in this drawing and claim as your truth? ...

The Angels of The Light."